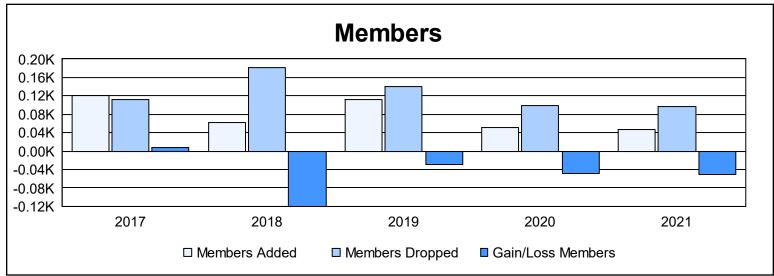

District 1 F

As of June 2021 Cumulative

| Year      | New<br>Clubs | Dropped<br>Clubs | Gain/<br>Loss<br>Clubs | New<br>Members | Charter<br>Members | Reinstate<br>Members | Transfer<br>Members | Total<br>Member<br>Added | Total<br>Members<br>Dropped | Gain/<br>Loss<br>Members |
|-----------|--------------|------------------|------------------------|----------------|--------------------|----------------------|---------------------|--------------------------|-----------------------------|--------------------------|
| 2016-2017 | 0            | 0                | 0                      | 114            | 0                  | 3                    | 3                   | 120                      | 112                         | 8                        |
| 2017-2018 | 0            | 3                | -3                     | 43             | 0                  | 10                   | 8                   | 61                       | 181                         | -120                     |
| 2018-2019 | 0            | 2                | -2                     | 77             | 10                 | 5                    | 19                  | 111                      | 140                         | -29                      |
| 2019-2020 | 0            | 0                | 0                      | 43             | 1                  | 2                    | 6                   | 52                       | 100                         | -48                      |
| 2020-2021 | 0            | 0                | 0                      | 35             | 0                  | 7                    | 4                   | 46                       | 96                          | -50                      |
| Average   | 0            | 1                | -1                     | 62             | 2                  | 5                    | 8                   | 78                       | 126                         | -48                      |